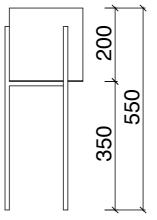

# noo.ma

# Maki Plant Pot - tall

Product Fact Sheet

#### **Product description**

Introducing Maki - minimal plant pot that quickly revives your interior and provides your plants with a spacious area for a rapid growth.

Maki is made of a durable powder coated steel which resisting most of the common damages. Its precisely rounded edges & simplicity of the form offer a truly clean look, perfectly blending in many different kinds of interiors.

Add Maki to your interior and enjoy incredibly effortless makeover that significantly brighten up your home, balcony

#### Available variants



#### Designed by

noo.ma team / Anna Pietkun, Zuzanna Muszalska, Damian Goliński

#### Dimensions (mm)



**Plant Pots** 









#### **Materials**

Plant pot: steel Legs: steel

#### Finish

Plant pot: powder coated steel Legs: powder coated steel

#### Enviroment

Produced in

Indoor

Poland

# Additional information

- special scratch resistant powder coating
- pads placed under to protect your floor

# **Delivery time**

Most likely we own a stock of this product and it is usually delivered within 14 days. If it is not available on stock the delivery time may take up to 6 weeks. All products from one order are being shipped together unless otherwise stated.

# Shipping & Delivery

noo.ma most commonly uses FedEx as a forwarder for this product. The service includes a delivery in one or several packages directly to your home/office with carrying up stairs.

# Packaging

This furniture is packed in one durable