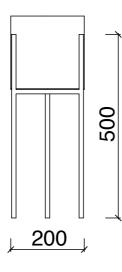

# noo.ma

# Maki Plant Pot - tall

Product Fact Sheet

#### **Product description**

Introducing Maki - minimal plant pot that quickly revives your interior and provides your plants with a spacious area for a rapid growth.

Maki is made of a durable powder coated steel which resisting most of the common damages. Its precisely rounded edges & simplicity of the form offer a truly clean look, perfectly blending in many different kinds of interiors.

Add Maki to your interior and enjoy incredibly effortless makeover that significantly brighten up your home, balcony

#### Available variants



#### Designed by

noo.ma team / Anna Pietkun, Zuzanna Muszalska, Damian Goliński

#### Dimensions (mm)



**Plant Pots** 









#### **Materials**

Plant pot: steel Legs: steel

#### Finish

Plant pot: powder coated steel Legs: powder coated steel

#### Enviroment

Produced in

Indoor

Poland

# Additional information

- special scratch resistant powder coating
- pads placed under to protect your floor

# **Delivery time**

Most likely we own a stock of this product and it is usually delivered within 14 days. If it is not available on stock the delivery time may take up to 6 weeks. All products from one order are being shipped together unless otherwise stated.

# Shipping & Delivery

noo.ma most commonly uses FedEx as a forwarder for this product. The service includes a delivery in one or several packages directly to your home/office with carrying up stairs.

# Packaging

This furniture is packed in one dur