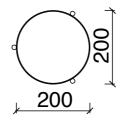

# noo.ma

# Maki Plant Pot - tall

Product Fact Sheet

#### **Product description**

Introducing Maki - minimal plant pot that quickly revives your interior and provides your plants with a spacious area for a rapid growth.

Maki is made of a durable powder coated steel which resisting most of the common damages. Its precisely rounded edges & simplicity of the form offer a truly clean look, perfectly blending in many different kinds of interiors.

Add Maki to your interior and enjoy incredibly effortless makeover that significantly brighten up your home, balcony

#### Available variants



#### Designed by

noo.ma team / Anna Pietkun, Zuzanna Muszalska, Damian Goliński

#### Dimensions (mm)



**Plant Pots** 









#### **Materials**

Plant pot: steel Legs: steel

#### Finish

Plant pot: powder coated steel Legs: powder coated steel

#### Enviroment

Produced in

Indoor

Poland

# Additional information

- special scratch resistant powder coating
- pads placed under to protect your floor

# **Delivery time**

Most likely we own a stock of this product and it is usually delivered within 14 days. If it is not available on stock the delivery time may take up to 6 weeks. All products from one order are being shipped together unless otherwise stated.

# Shipping & Delivery

noo.ma most commonly uses FedEx as a forwarder for this product. The service includes a delivery in one or several packages directly to your home/office with carrying up stairs.

# Packaging

This furniture is packed in one durable b