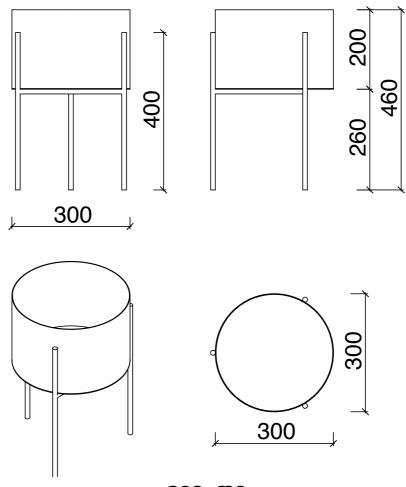

oduct page Product Fact Sheet 1/3

# **Product description**

Introducing Maki - minimal plant pot that quickly revives your interior and provides your plants with a spacious area for a rapid growth.

Maki is made of a durable powder coated steel which resisting most of the common damages. Its precisely rounded edges & simplicity of the form offer a truly clean look, perfectly blending in many different kinds of interiors.

Add Maki to your interior and enjoy incredibly effortless makeover that significantly brighten up your home, balcony or garden.

### **Available variants**







Vulcano Blck

Storm Blue

Piazza Beige

SKU: ACC1001

SKU: ACC1002

SKU: ACC1003

# Designed by

noo.ma team / Anna Pietkun, Zuzanna Muszalska, Damian Goliński

### Category

Plant Pots

#### Dimensions (mm)



### **Materials**

Plant pot: steel Legs: steel **Enviroment** 

Produced in

Indoor

Poland

#### **Finish**

Plant pot: powder coated steel Legs: powder coated steel

#### Additional information

- special scratch resistant powder coating
- pads placed under to protect your floor

# **Delivery time**

Most likely we own a stock of this product and it is usually delivered within 14 days. If it is not available on stock the delivery time may take up to 6 weeks. All products from one order are being shipped together unless otherwise stated.

# **Packaging**

This furniture is packed in one durable box to assure security during transportation.

# **Shipping & Delivery**

noo.ma most commonly uses FedEx as a forwarder for this product. The service includes a delivery in one or several packa