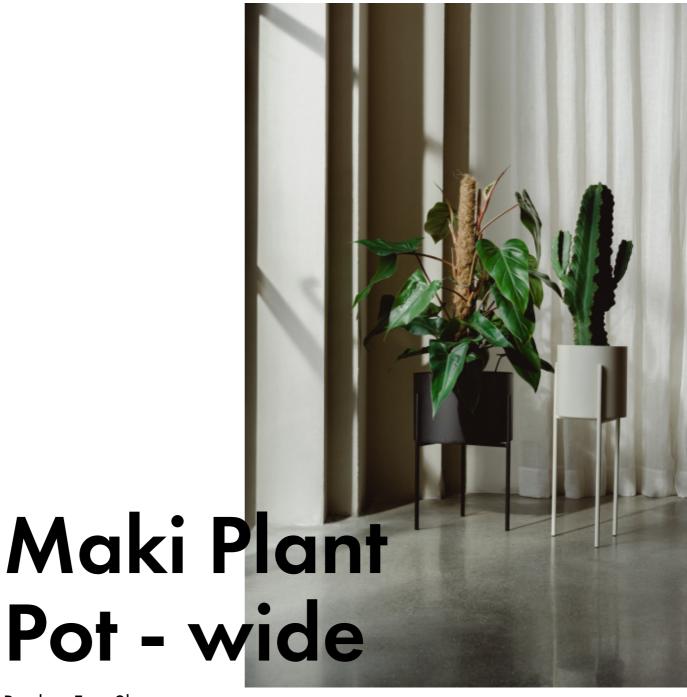

# **Product description**

Introducing Maki - minimal plant pot that quickly revives your interior and provides your plants with a spacious area for a rapid growth.

Maki is made of a durable powder coated steel which resisting most of the common damages. Its precisely rounded edges & simplicity of the form offer a truly clean look, perfectly blending in many different kinds of interiors.

Add Maki to your interior and enjoy incredibly effortless makeover that significantly brighten up your home, balcony or garden.

### **Available variants**

Vulcano Blck

Storm Blue

Piazza Beige

SKU: ACC1001

SKU: ACC1002

SKU: ACC1003