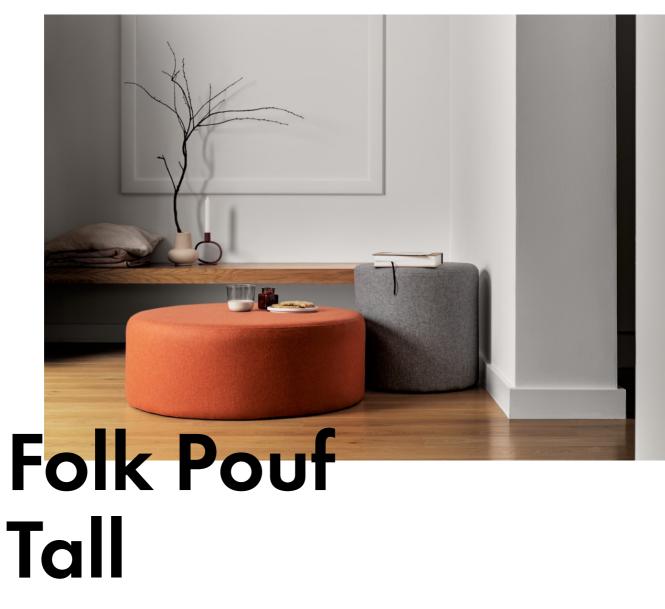

#### **Product description**

Introducing Folk - a blissfully comfortable pouf available in many exciting colors that will quickly brighten up your interior.

Folk is made of durable, carefully selected foam and amazingly smooth & precisely sewn fabrics. Its neat shape, remarkably soft touch & multi-purpose use provides an exceptional everyday comfort.

Night stand, footstool or an extra seating? Use Folk however you like & enjoy your new soften up interior!