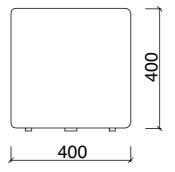

uct description**

Introducing Folk - a blissfully comfortable pouf available in many exciting colors that will quickly brighten up your interior.

Folk is made of durable, carefully selected foam and amazingly smooth & precisely sewn fabrics. Its neat shape, remarkably soft touch & multi-purpose use provides an exceptional everyday comfort.

Night stand, footstool or an extra seating? Use Folk however you like & enjoy your new soften up interior!

#### Designed by

noo.ma team / Anna Pietkun, Zuzanna Muszalska, Damian Goliński

#### Dimensions (mm)

### Available variants











Black Tie Wool Black Tie Wool Evening Blue

ning Blue Italian Olive

SKU: FUR1141 SKU: FUR1142 SKU: FUR1143 SKU: FUR1144



Other fabrics available for Pro customers, at additional cost.

### Category

Poufs