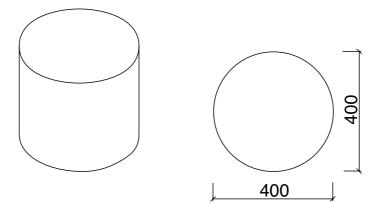

t description**

Introducing Folk - a blissfully comfortable pouf available in many exciting colors that will quickly brighten up your interior.

Folk is made of durable, carefully selected foam and amazingly smooth & precisely sewn fabrics. Its neat shape, remarkably soft touch & multi-purpose use provides an exceptional everyday comfort.

Night stand, footstool or an extra seating? Use Folk however you like & enjoy your new soften up interior!

#### Designed by

noo.ma team / Anna Pietkun, Zuzanna Muszalska, Damian Goliński

#### Dimensions (mm)

### Available variants











Black Tie Wool Black Tie Wool Evening Blue

ning Blue Italian Olive

SKU: FUR1141 SKU: FUR1142 SKU: FUR1143 SKU: FUR1144



Other fabrics available for Pro customers, at additional cost.

### Category

Poufs