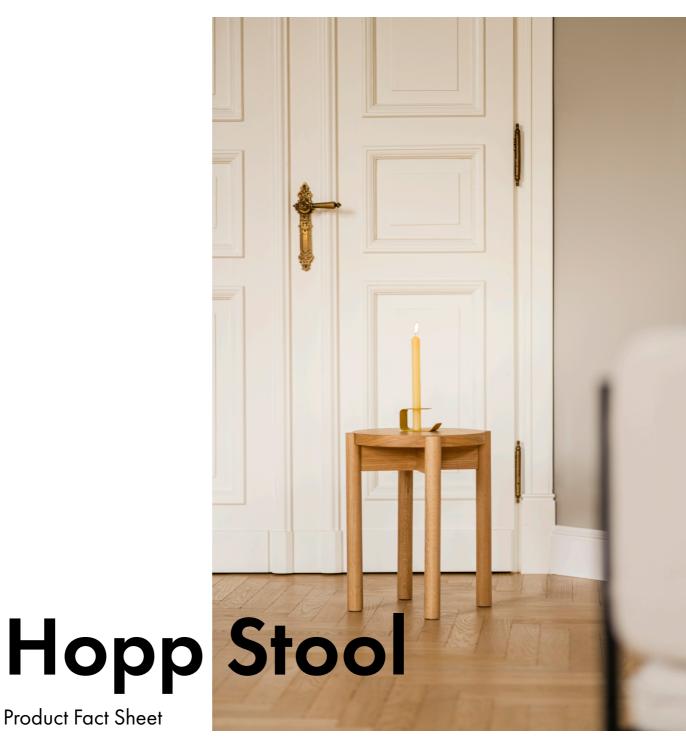

# **Product description**

Meet Hopp – our minimalist take on the classic wooden stool. It owes its surprising robustness and stability to the construction made of solid wood. Compact size and three chic colors make Hopp a handy example of functionality and neat design. Hopp is suited to all styles of interiors, ever ready to serve as additional seating in your living room, bedroom, or hallway.