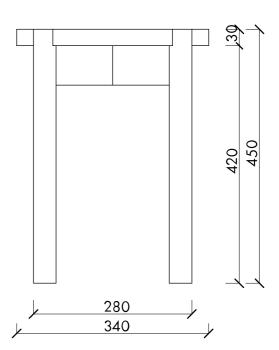

**Product Fact Sheet** 

Product Fact Sheet 1/3 Go to product page

# **Product description**

Meet Hopp – our minimalist take on the classic wooden stool. It owes its surprising robustness and stability to the construction made of solid wood. Compact size and three chic colors make Hopp a handy example of functionality and neat design. Hopp is suited to all styles of interiors, ever ready to serve as additional seating in your living room, bedroom, or hallway.

## **Available variants**







Oak

Smoked Oak

Vulcano Black

SKU: FUR1611 SKU: FUR1612

#### SKU: FUR1613

# **Designed** by

noo.ma team / Anna Pietkun, Zuzanna Muszalska, Damian Goliński

# Category

Stools

# Dimensions (mm)





## **Materials**

Top: oak veneer/blockboard

Legs: solid wood

## **Enviroment**

Produced in

Indoor

**Poland** 

## **Finish**

Stool: water based mat lacquer

### Additional information

- lightweight and easy to relocate
- matches the design of Yami Table
- made of FSC certified wood

# **Delivery time**

Most likely we do not own stock of this product - it is usually made to order. Regular delivery time for all furniture, beds and tables is 4-7 weeks. All products from one order are being shipped together unless otherwise stated.

# **Packaging**

This furniture is packed in one durable box to assure security during transportation.

# **Shipping & Delivery**

noo.ma most commonly uses FedEx as a forwarder for this product. The service includes a delivery in one or several packages