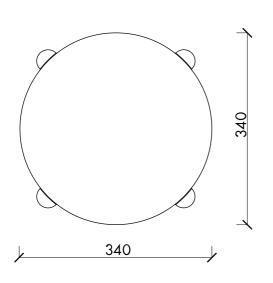

**Product Fact Sheet** 

Product Fact Sheet 1/3 Go to product page

# **Product description**

Meet Hopp – our minimalist take on the classic wooden stool. It owes its surprising robustness and stability to the construction made of solid wood. Compact size and three chic colors make Hopp a handy example of functionality and neat design. Hopp is suited to all styles of interiors, ever ready to serve as additional seating in your living room, bedroom, or hallway.

## **Available variants**







Oak

Smoked Oak

Vulcano Black

SKU: FUR1611 SKU: FUR1612

#### SKU: FUR1613

# **Designed** by

noo.ma team / Anna Pietkun, Zuzanna Muszalska, Damian Goliński

# Category

Stools

# Dimensions (mm)





## **Materials**

Top: oak veneer/blockboard

Legs: solid wood

## **Enviroment**

Produced in

Indoor

**Poland** 

## **Finish**

Stool: water based mat lacquer

### Additional information

- lightweight and easy to relocate
- matches the design of Yami Table
- made of FSC certified wood

# **Delivery time**

Most likely we do not own stock of this product - it is usually made to order. Regular delivery time for all furniture, beds and tables is 4-7 weeks. All products from one order are being shipped together unless otherwise stated.

# **Packaging**

This furniture is packed in one durable box to assure security during transportation.

# **Shipping & Delivery**

noo.ma most commonly uses FedEx as a forwarder for this product. The service includes a delivery in one or several packag