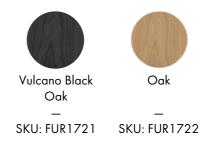

# noo.ma



**Product Fact Sheet** 

#### **Product description**

Introducing Kuvu — our interpretation of a simple, round coffee table. Available in two sizes and color variants, it looks best next to another Kuvu, as a pair of nesting tables. The bottom edges of Kuvu's legs are adorably rounded, enhancing the table's uniquely neat look. With the perfectly matt veneer top and universal form, Kuvu will instantly bring remarkably chic atmosphere to your living room.

#### Available variants



Category

Coffee Tables & Side Tables

#### Designed by

noo.ma team / Anna Pietkun, Zuzanna Muszalska, Damian Goliński

#### Dimensions (mm)





#### **Materials**

Particle board

#### **Enviroment**

#### Produced in

Indoor

Poland

### Finish

Water based mat lacquer

#### Additional information

- universal form fitting various spaces
- easy to assembly
- made of FSC certified wood

# **Delivery time**

Most likely we do not own stock of this product - it is usually made to order. Regular delivery time for all furniture, beds and tables is 4-7 weeks. All products from one order are being shipped together unless otherwise stated.

# **Shipping & Delivery**

noo.ma most commonly uses FedEx as a forwarder for this product. The service includes a delivery in one or several packages di