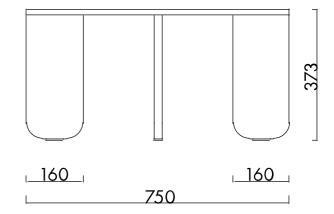

# noo.ma



**Product Fact Sheet** 

#### **Product description**

Introducing Kuvu — our interpretation of a simple, round coffee table. Available in two sizes and color variants, it looks best next to another Kuvu, as a pair of nesting tables. The bottom edges of Kuvu's legs are adorably rounded, enhancing the table's uniquely neat look. With the perfectly matt veneer top and universal form, Kuvu will instantly bring remarkably chic atmosphere to your living room.

#### Available variants



Category

Coffee Tables & Side Tables

#### Designed by

noo.ma team / Anna Pietkun, Zuzanna Muszalska, Damian Goliński

#### Dimensions (mm)





#### **Materials**

Particle board

#### **Enviroment**

#### Produced in

Indoor

Poland

### Finish

Water based mat lacquer

#### Additional information

- universal form fitting various spaces
- easy to assembly
- made of FSC certified wood

# **Delivery time**

Most likely we do not own stock of this product - it is usually made to order. Regular delivery time for all furniture, beds and tables is 4-7 weeks. All products from one order are being shipped together unless otherwise stated.

# **Shipping & Delivery**

noo.ma most commonly uses FedEx as a forwarder for this product. The service includes a delivery in one or several packages directly to your home/office with carrying up stairs.

#### **3D Models**

Click here to download 3D models

#### Contact us

Need our help? Contact