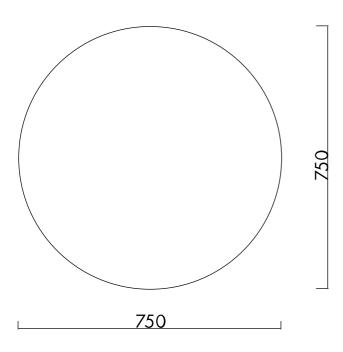

# noo.ma



**Product Fact Sheet** 

#### **Product description**

Introducing Kuvu — our interpretation of a simple, round coffee table. Available in two sizes and color variants, it looks best next to another Kuvu, as a pair of nesting tables. The bottom edges of Kuvu's legs are adorably rounded, enhancing the table's uniquely neat look. With the perfectly matt veneer top and universal form, Kuvu will instantly bring remarkably chic atmosphere to your living room.

#### Available variants



Category

Coffee Tables & Side Tables

#### Designed by

noo.ma team / Anna Pietkun, Zuzanna Muszalska, Damian Goliński

#### Dimensions (mm)





#### **Materials**

Particle board

#### **Enviroment**

#### Produced in

Indoor

Poland

### Finish

Water based mat lacquer

#### Additional information

- universal form fitting various spaces
- easy to assembly
- made of FSC certified wood

# **Delivery time**

Most likely we do not own stock of this product - it is usually made to order. Regular delivery time for all furniture, beds and tables is 4-7 weeks. All products from one order are being shipped together unless otherwise stated.

# **Shipping & Delivery**

noo.ma most commonly uses FedEx as a forwarder for this product. The service includes a delivery in one or several packages directly to your home/office with carrying up stairs.

#### **3D Models**

Click here to download 3D models

#### Contact us

Need our help? Contac