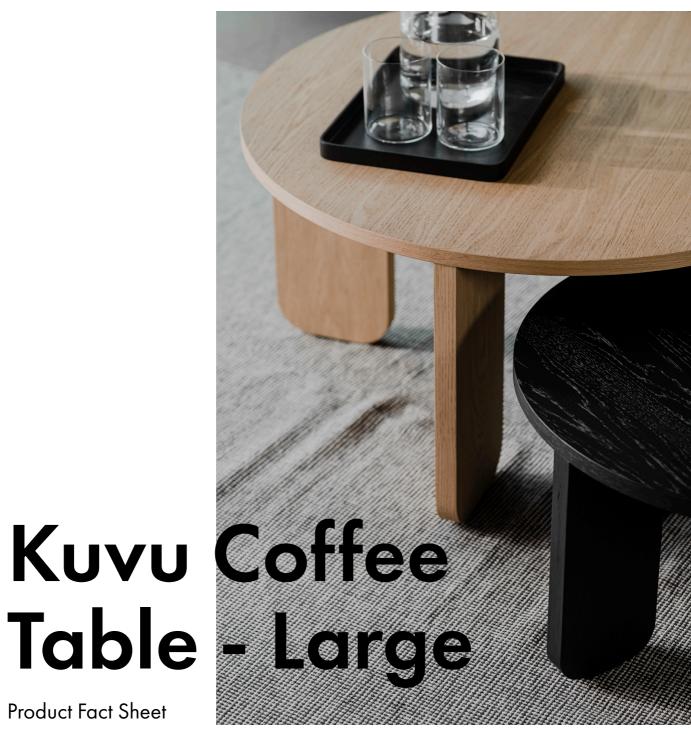

#### **Product description**

Introducing Kuvu — our interpretation of a simple, round coffee table. Available in two sizes and color variants, it looks best next to another Kuvu, as a pair of nesting tables. The bottom edges of Kuvu's legs are adorably rounded, enhancing the table's uniquely neat look. With the perfectly matt veneer top and universal form, Kuvu will instantly bring remarkably chic atmosphere to your living room.