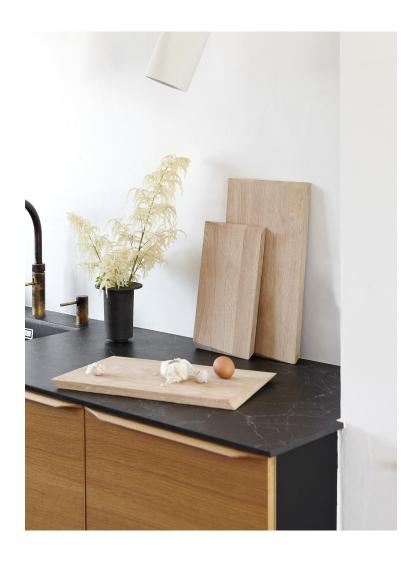

# **Cutting Board**

#### Dimensions

Small: L 330 x W 185 x H 18 mm Large: L 440 x W 247 x H 18 mm

## Colour

Oak

## Materials

Soild untreated oak (FSC 100 %)

#### Year

2020

Designed in Denmark Produced in the EU

100% Wood from wellmanaged forests FSC® C132484 The Cutting Board is designed to be used in the everyday kitchen while the minimalist design also invites to be used directly on the dining table. The cutting board is elegant with a simple expression – as simple as a piece of wood. The two end edges have an elegant twisted v-shape, making it easy to grab it directly from the table.

The Cutting Board is made of sustainably grown and FSC® certified solid European oak and is available in two sizes: small and large. The small one is perfect for a loaf of bread while the bigger one is a perfect serving tray ideal for tapas, cheese and other small dishes.