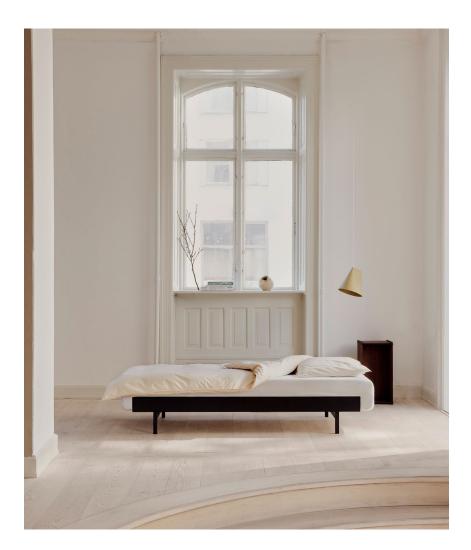

## Bed

The last bed you'll ever need. The MOEBE Bed is fully expandable. So whether your mattress is 90cm, 180cm or absolutely any measure inbetween – it fits perfectly. Bed is a minimal and modern bed made of a powder coated steel frame. Use it as a single 90 cm bed in the kid's room, as a 180 cm double bed in the master bedroom, or make it fit any sized mattress between the two.

Choose to use your own bed slats or take some of ours and / or an optional bedside table. The bed is fully flexible and customizable, and made to grow with you and your family as people grow and settings change. The MOEBE Bed is certified with the EU Ecolabel.