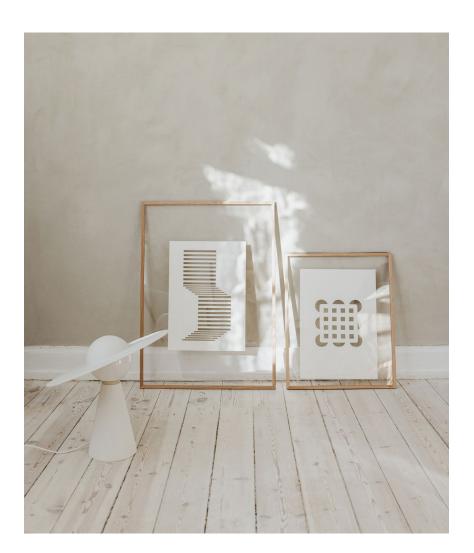

## Papercut Artworks

Relief Artwork is our first collection of artworks designed in-house. Continuing the analogue way of working with designs, the artworks are a result of cutting, embossing, folding and testing a great variety of paper qualities, colors and textures.

Relief Artwork are available in four designs and three sizes. Hang the A5 artwork in an A5 Frame, or size up in the A4 or even A3 for your preferred amount of transparent passepartout. Same goes for the A4 and A3 sizes – you decide. Dimensions

Α5

Α4

А3

**Variants** 

Half Moons & Triangles Circles & Squares Organic Lines Straight Lines

Colour Off White

Materials

Paper. Off white. 350 g. (FSC Mix)