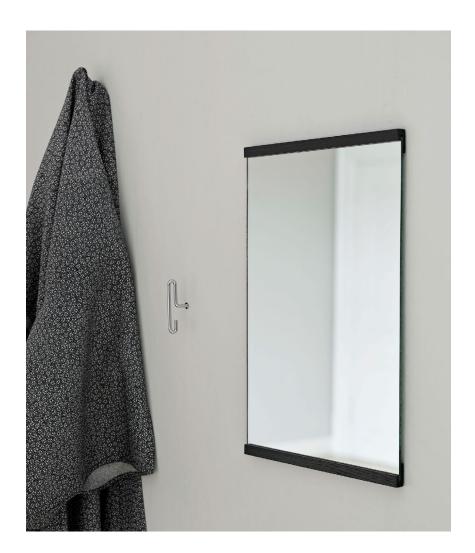

## Rectangular Wall Mirror

Rectangular Wall Mirror is a sharp addition to the Mirror Collection. Consisting of only two elements, a mirror glass and two wooden lists, the design is clean and minimal.

Focussing on Nordic wood species, the wooden lists are made from either ash or oak, adding a warm and tactile touch to the straightforward design.

As all MOEBE designs, it's designed for you to decide yourself. Hang the mirror either horizontally or vertically, and choose your preferred expression. Use it in the bathroom, living room, bedroom. Well, any room, really. The lists are made from sustainably grown solid European wood.