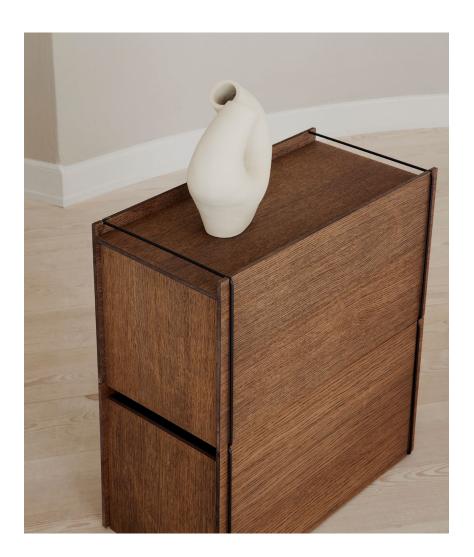

# Storage Box

Storage Box is a beautiful storage box ideal for the living room, the bedroom or the kids room. Any room, really. It is minimalist and simple – cut down to its core function: hide away those things you often use, but don't want to be laying around. The lid easily slides into the box and is crafted from oak veneer making it light to insert and remove.

Use the frames as handles to effortlessly move the boxes around or stack it to optimize space. It is flat-packed and easy

to ship. Sold individually or in sets of three.

The Storage box is beautiful as a stand alone piece of furniture and also fits perfectly in the MOEBE Shelving System.