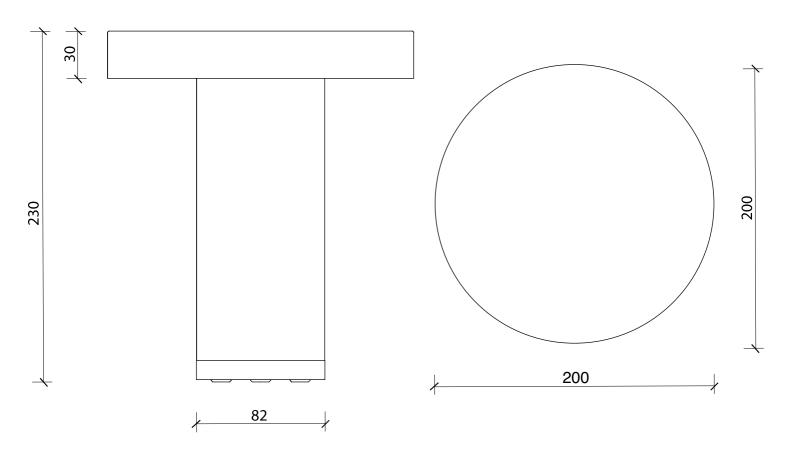

noo.ma



# Soko

**Product Fact Sheet** 

Product Fact Sheet 1/3 Go to the product page

# **Product description**

Meet Tako — a mirror which makes your daily routine even more fun. Its playfully rounded design complements a variety of bathrooms and vanities. Its extraordinary, taco-inspired shape and three vibrant colors make it an adorable standalone decoration.

## **Available variants**



SKU: ACC1401 SKU: ACC1402 SKU: ACC1403

# Designed by

noo.ma team / Anna Pietkun, Zuzanna Muszalska, Damian Goliński

## Category

Lighting

## Dimensions (mm)



## **Materials**

Base/cap: steel sheet

Body: glass

**Environment** Produced in

Indoor Poland

Additional information

## **Finish**

Base/cap: powder coated steel Body: white mat opal glass

- cord length of 2m
- lamp life is over 20 000h
- lampshade can change its position

## Light source performance & quality

Light source: integrated, non-replaceable, 7 watt LED lighting

Color temperature: 4000K Light output: 600 lumen

## **Delivery time**

Most likely we own a stock of this product and it is usually shipped within 48h. If it is not available on stock the delivery time may take up to 6 weeks. All products from one order are being shipped together unless otherwise stated.

## **Shipping & Delivery**

noo.ma most commonly uses FedEx as a forwarder for this product. The service in