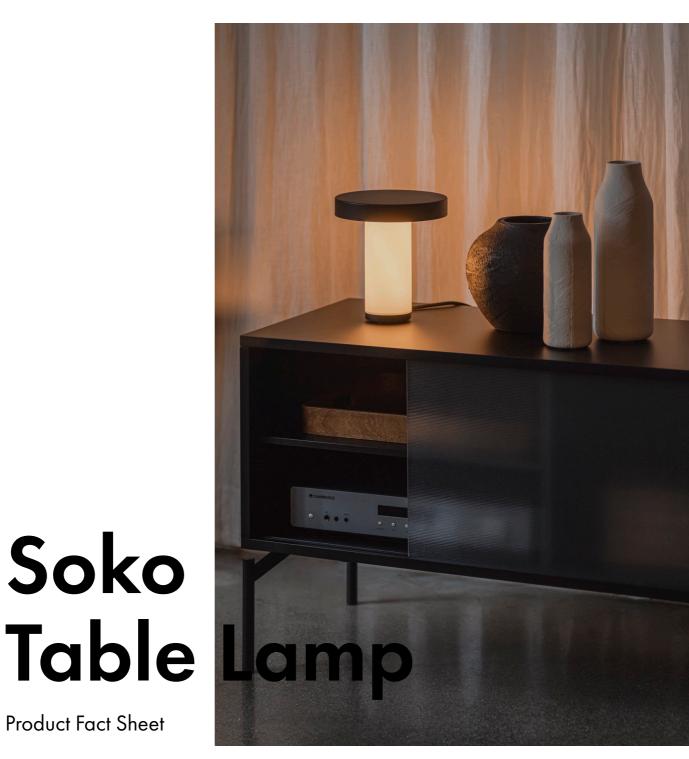

# Soko

**Product Fact Sheet** 

Product Fact Sheet 1/3 Go to the product page

# **Product description**

Meet Tako — a mirror which makes your daily routine even more fun. Its playfully rounded design complements a variety of bathrooms and vanities. Its extraordinary, taco-inspired shape and three vibrant colors make it an adorable standalone decoration.