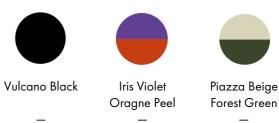

noo.ma



# Soko

**Product Fact Sheet** 

Product Fact Sheet 1/3 Go to the product page

# **Product description**

Meet Tako — a mirror which makes your daily routine even more fun. Its playfully rounded design complements a variety of bathrooms and vanities. Its extraordinary, taco-inspired shape and three vibrant colors make it an adorable standalone decoration.

## **Available variants**



SKU: ACC1401 SKU: ACC1402 SKU: ACC1403

# Designed by

noo.ma team / Anna Pietkun, Zuzanna Muszalska, Damian Goliński

## Category

Lighting

## Dimensions (mm)



## **Materials**

Base/cap: steel sheet

Body: glass

**Environment** Produced in

Indoor Poland

Additional information

## **Finish**

Base/cap: powder coated steel Body: white mat opal glass

- cord length of 2m
- lamp life is over 20 000h
- lampshade can change its position

## Light source performance & quality

Light source: integrated, non-replaceable, 7 watt LED lighting

Color temperature: 4000K Light output: 600 lumen

## **Delivery time**

Most likely we own a stock of this product and it is usually shipped within 48h. If it is not available on stock the delivery time may take up to 6 weeks. All products from one or