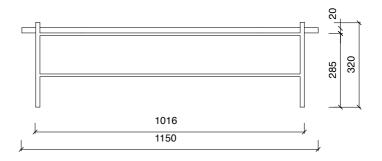

# Toglan Coffee Table

**Product Fact Sheet** 

Go to product page Product Fact Sheet 1/3

# **Product description**

Introducing Toglan - truly simple, yet functional coffee table, perfectly matches different kinds of interiors.

Toglan is made of amazingly durable powder coated steel, providing you a continuous, long-lasting use and brilliant quality veneer, bringing remarkable elegance to your living room.

Its carefully balanced proportions and an exceptionally minimal design offers you an everyday comfort.

#### **Available variants**



### Designed by

noo.ma team / Anna Pietkun, Zuzanna Muszalska, Damian Goliński

# Category

Coffee Tabes & Side Tables

#### Dimensions (mm)









#### **Materials**

Top: veneer/particle board

Frame: steel

#### **Enviroment**

Produced in

Indoor

Poland

#### **Finish**

Top: matt lacquer

Frame: powder coated steel

#### Additional information

 extra protective layer of scratch resistant lacquer on the top

## **Delivery time**

Most likely we own a stock of this product and it is usually delivered within 14 days. If it is not available on stock the delivery time may take up to 6 weeks. All products from one order are being shipped together unless otherwise stated.

# **Shipping & Delivery**

noo.ma most commonly uses FedEx as a forwarder for this product. The service includes a delivery in one or several packages directly to your home/office with carrying up stairs.

# **Packaging**

This furniture is packed in one durab