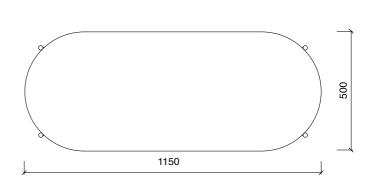

# Toglan Coffee Table

**Product Fact Sheet** 

Go to product page Product Fact Sheet 1/3

# **Product description**

Introducing Toglan - truly simple, yet functional coffee table, perfectly matches different kinds of interiors.

Toglan is made of amazingly durable powder coated steel, providing you a continuous, long-lasting use and brilliant quality veneer, bringing remarkable elegance to your living room.

Its carefully balanced proportions and an exceptionally minimal design offers you an everyday comfort.

#### **Available variants**



### Designed by

noo.ma team / Anna Pietkun, Zuzanna Muszalska, Damian Goliński

# Category

Coffee Tabes & Side Tables

#### Dimensions (mm)









#### **Materials**

Top: veneer/particle board

Frame: steel

#### **Enviroment**

Produced in

Indoor

Poland

#### **Finish**

Top: matt lacquer

Frame: powder coated steel

#### Additional information

 extra protective layer of scratch resistant lacquer on the top

## **Delivery time**

Most likely we own a stock of this product and it is usually delivered within 14 days. If it is not available on stock the delivery time may take up to 6 weeks. All products from one order are being shipped together unless otherwise stated.

# **Shipping & Delivery**

noo.ma most commonly uses FedEx as a forwarder for this product. The service includes a delivery in one or several packages directly to your home/office with carrying up stairs.

# **Packaging**

This furniture is packed in one durable b