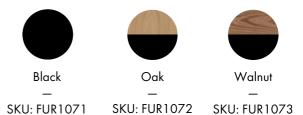

# Toglan Coffee Table

**Product Fact Sheet** 

Go to product page Product Fact Sheet 1/3

# **Product description**

Introducing Toglan - truly simple, yet functional coffee table, perfectly matches different kinds of interiors.

Toglan is made of amazingly durable powder coated steel, providing you a continuous, long-lasting use and brilliant quality veneer, bringing remarkable elegance to your living room.

Its carefully balanced proportions and an exceptionally minimal design offers you an everyday comfort.

#### **Available variants**



### Designed by

noo.ma team / Anna Pietkun, Zuzanna Muszalska, Damian Goliński

# Category

Coffee Tabes & Side Tables

#### Dimensions (mm)









#### **Materials**

Top: veneer/particle board

Frame: steel

#### **Enviroment**

Produced in

Indoor

Poland

#### **Finish**

Top: matt lacquer

Frame: powder coated steel

#### Additional information

 extra protective layer of scratch resistant lacquer on the top

## **Delivery time**

Most likely we own a stock of this product and it is usually delivered within 14 days. If it is not available on stock the delivery time may take up to 6 weeks. All products from one order are being shipped together unless otherwise stated.

# **Shipping & Delivery**

noo.ma most commonly uses FedEx as a forwarder for this product. The service includes