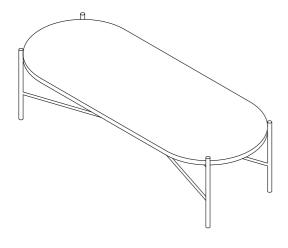

# **Product description**

Introducing Toglan - truly simple, yet functional coffee table, perfectly matches different kinds of interiors.

Toglan is made of amazingly durable powder coated steel, providing you a continuous, long-lasting use and brilliant quality veneer, bringing remarkable elegance to your living room.

Its carefully balanced proportions and an exceptionally minimal design offers you an everyday comfort.

#### **Materials**

Top: veneer/particle board

Frame: steel

#### **Finish**

Top: matt lacquer

Frame: powder coated steel