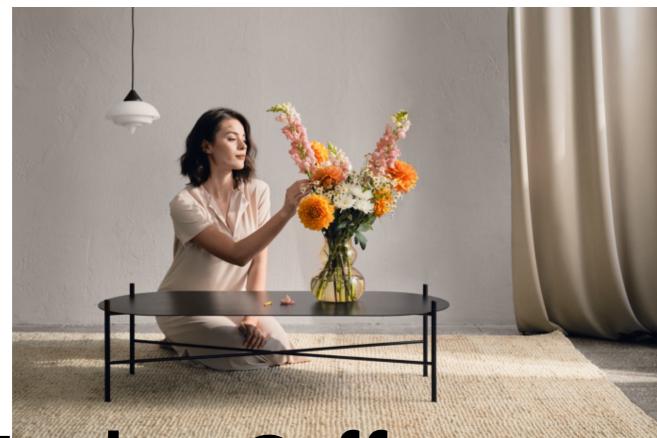

# **Product description**

Introducing Toglan - truly simple, yet functional coffee table, perfectly matches different kinds of interiors.

Toglan is made of amazingly durable powder coated steel, providing you a continuous, long-lasting use and brilliant quality veneer, bringing remarkable elegance to your living room.

Its carefully balanced proportions and an exceptionally minimal design offers you an everyday comfort.