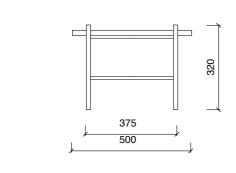

# Toglan Coffee Table

**Product Fact Sheet** 

Go to product page Product Fact Sheet 1/3

# **Product description**

Introducing Toglan - truly simple, yet functional coffee table, perfectly matches different kinds of interiors.

Toglan is made of amazingly durable powder coated steel, providing you a continuous, long-lasting use and brilliant quality veneer, bringing remarkable elegance to your living room.

Its carefully balanced proportions and an exceptionally minimal design offers you an everyday comfort.

#### **Available variants**



### Designed by

noo.ma team / Anna Pietkun, Zuzanna Muszalska, Damian Goliński

# Category

Coffee Tabes & Side Tables

#### Dimensions (mm)









#### **Materials**

Top: veneer/particle board

Frame: steel

#### **Enviroment**

Produced in

Indoor

Poland

#### **Finish**

Top: matt lacquer

Frame: powder coated steel

#### Additional information

 extra protective layer of scratch resistant lacquer on the top

## **Delivery time**

Most likely we own a stock of this product and it is usually delivered within 14 days. If it is not available on stock the delivery time may take up to 6 weeks. All products from one order are being shipped together unless otherwise stated.

# **Shipping & Delivery**

noo.ma most commonly uses FedEx as a forwarder for this product. The service includes a delivery in one or several packages directly to your home/office with carrying up stairs.

# **Packaging**

This furniture is packed in one dur