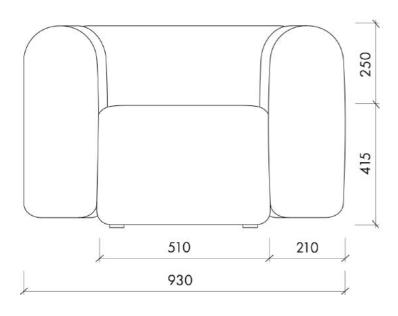

# Dimensions:

 $H:67\ cm\ /\ W:93\ cm\ /\ D:76\ cm$ 

Total weight: 15 kg

**Production:** Made in Poland

Category: Armchairs

# **Dimensions (mm)**