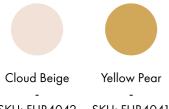

# noo.ma



Flom

**Product Fact Sheet** 

# **Available Colors**



SKU: FUR4042 SKU: FUR4041

# **Product description**

Meet Flom Armchair - an invitation to unwind, ensuring sheer relaxation at all times. With its versatile, chubby design, it can adapt to your space meeting your spatial needs effortlessly. Its impeccable structure and upholstery color, combined with its visually appealing and snug design, add a touch of uniqueness to your living room, all while preserving that warm and homely atmosphere.

Designed by: noo.ma team / Anna Pietkun, Zuzanna Muszalska, Damian Goliński, Alicja Molińska

# Dimensions:

 $H:67\ cm\ /\ W:93\ cm\ /\ D:76\ cm$ 

Total weight: 15 kg

**Production:** Made in Poland

Category: Armchairs

# **Dimensions (mm)**





#### Materials:

Seat: hardwood frame, vertical pocket springs,

foam, wadding

Backrest: hardwood fra