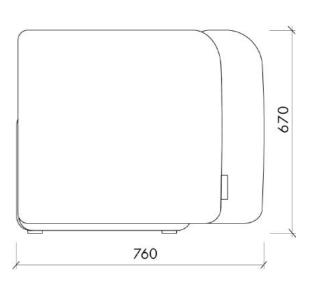

# Dimensions:

 $H:67\ cm\ /\ W:93\ cm\ /\ D:76\ cm$ 

Total weight: 15 kg

**Production:** Made in Poland

Category: Armchairs

# **Dimensions (mm)**