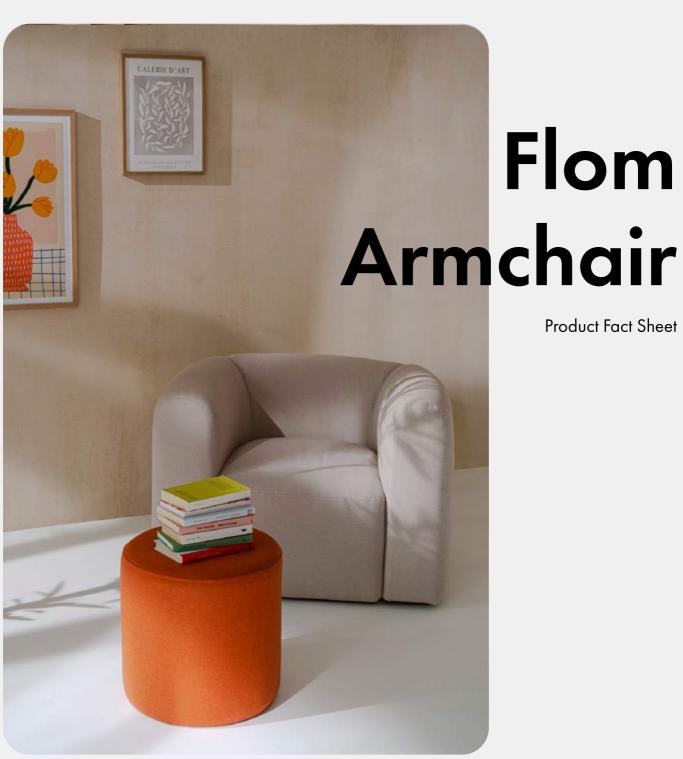

# noo.ma

Flom

**Product Fact Sheet** 

# **Product description**

Meet Flom Armchair - an invitation to unwind, ensuring sheer relaxation at all times. With its versatile, chubby design, it can adapt to your space meeting your spatial needs effortlessly. Its impeccable structure and upholstery color, combined with its visually appealing and snug design, add a touch of uniqueness to your living room, all while preserving that warm and homely atmosphere.